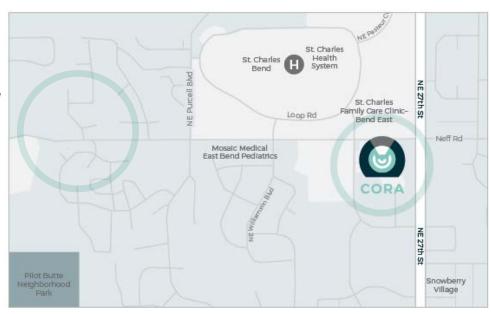

## **DIRECTIONS**

From Neff/Medical Center Drive: Turn onto NE Cushing Drive.

From NE 27th/Medical Center Drive: Turn onto NE Cushing Drive.

Follow posted signs to the Temporary Entrance, located off Cushing Drive across from the food lot.

Parking is available, with designated handicap spaces near the entrance.