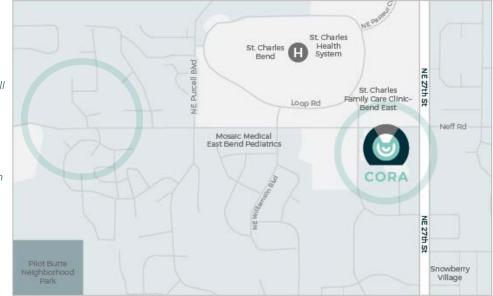

## LOCATION

1460 NE Medical Center Dr. Bend, OR 97701

Temporary Entrance Closure Notice We're Making Improvements to Serve You Better!

Beginning May 19, 2025, our main entrance will be temporarily closed through August as we renovate our reception and West treatment areas.

#### DIRECTIONS

From Neff/Medical Center Drive: Turn onto NE Cushing Drive.

From NE 27th/Medical Center Drive: Turn onto NE Cushing Drive.

Follow posted signs to the Temporary Entrance, located off Cushing Drive across from the food lot.

Parking is available, with designated handicap spaces near the entrance.