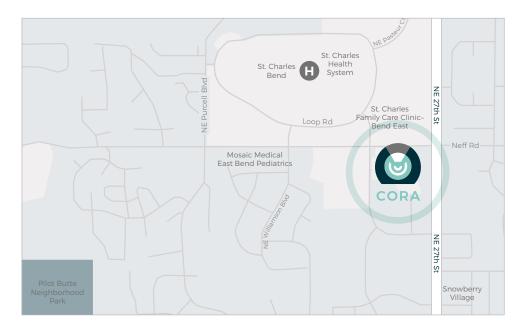

### Location

#### **LOCATION**

1460 NE Medical Center Dr Suite 180 Bend, OR 97701

We are a light brown building located across from Oregon State University and next door to Cascade Lakes Brewpub.