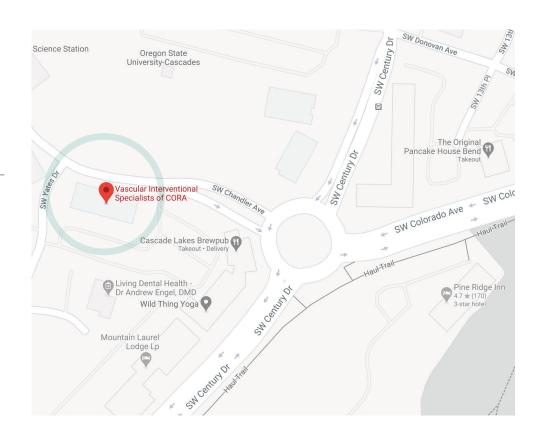

## **LOCATION**

1475 SW Chandler Ave. Ste. 202 Bend. OR 97702

We are a light brown building located across from Oregon State University and next door to Cascade Lakes Brewpub.

## **DIRECTIONS**

# From 97S

From 97S, take **Exit 138** and make a **right on Colorado Ave.** At the second roundabout take the second exit onto **SW Chandler Ave.** Parking lot will be on the left in the Broken Top Professional Plaza. We are located in Suite 202.

# From 97N

From 97N, take **Exit 139** and make a **left on SW Reed Market Rd.** Continue 1.6mi and then take a right on SW Century Dr. At the next roundabout take the third exit onto **SW Chandler Ave.** Parking lot will be on the left in the Broken Top Professional Plaza. We are located in Suite 202.